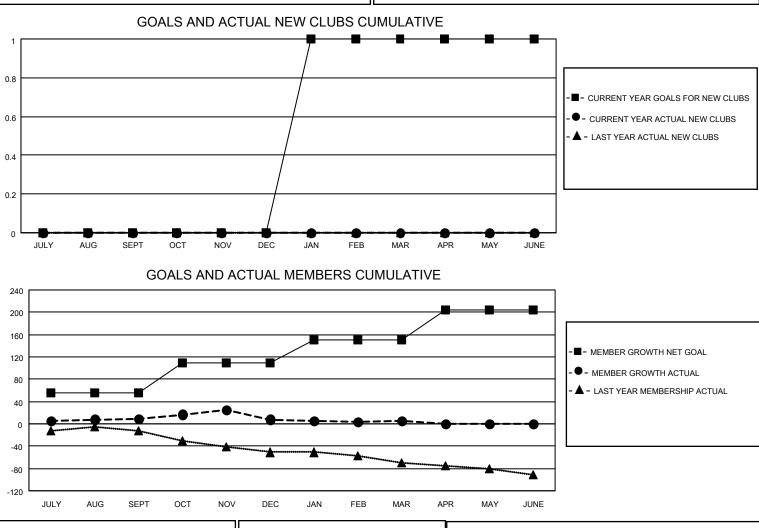

## LOCATION AUSTRALIA

District 201V2

Results as of: 3/31/2023

| Clubs                 |               |           |               | Members<br>RESULTS FOR 2022-2023 |                        |                         |                                                    |
|-----------------------|---------------|-----------|---------------|----------------------------------|------------------------|-------------------------|----------------------------------------------------|
| RESULTS FOR 2022-2023 |               |           |               |                                  |                        |                         |                                                    |
| QUARTER               | NEW CLUB GOAL | NEW CLUBS | DROPPED CLUBS | QUARTER                          | BER GROWTH NET<br>GOAL | MEMBER GROWTH<br>ACTUAL | DROPPED<br>MEMBERS ACTUAL<br>(including transfers) |
| JULY/AUG/SEPT         | 0             | 0         | 1             | JULY/AUG/SEPT                    | 55                     | 51                      | 36                                                 |
| OCT/NOV/DEC           | 0             | 0         | 0             | OCT/NOV/DEC                      | 55                     | 38                      | 36                                                 |
| JAN/FEB/MAR           | 1             | 0         | 0             | JAN/FEB/MAR                      | 40                     | 44                      | 41                                                 |
| APR/MAY/JUNE          | 0             | 0         | 0             | APR/MAY/JUNE                     | 55                     | 0                       | 0                                                  |